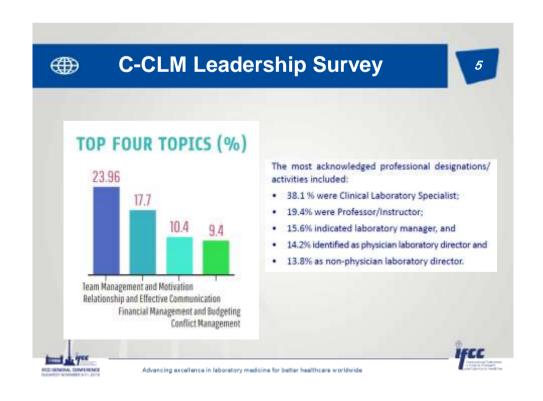

## C-CLM Clinical Laboratory Leadership Certificate Training Program



## **DESCRIPTION**

The program curriculum is designed to assist the lab professionals in developing their own strategies for leading change within a rapidly evolving lab practice and service delivery system.

Teaching/learning formats include case studies, interactive educational workshops and webinars.

## ACCREDITATION and CERTIFICATION

The Lab Leadership Program will be accredited by The Canadian Academy of Clinical Biochemistry (CACB) in compliance with the CACB accreditation requirements. Certificates will be issued to those successfully completing the program.



behave in a great one in laboratory medicing for hatter healthcare worldwide



## **C-CLM Clinical Laboratory Leadership Certificate Training