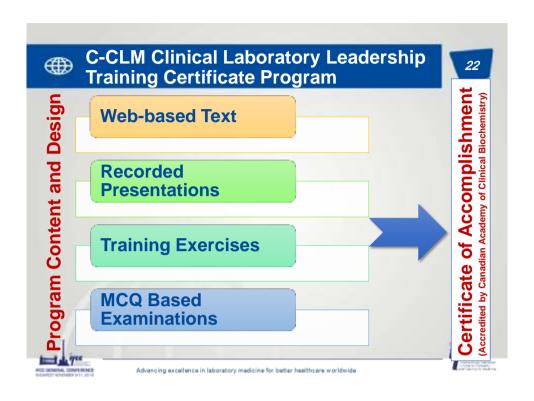

## C-CLM Clinical Laboratory Leadership Certificate Training Program

## **DESCRIPTION**

The program curriculum is designed to assist the lab professionals in developing their own strategies for leading change within a rapidly evolving lab practice and service delivery system.

Teaching/learning formats include case studies, interactive educational workshops and webinars.

## ACCREDITATION and CERTIFICATION

The Lab Leadership Program will be accredited by The Canadian Academy of Clinical Biochemistry (CACB) in compliance with the CACB accreditation requirements. Certificates will be issued to those successfully completing the program.

## **C-CLM Clinical Laboratory Leadership Certificate Training Program** Leadership Attitudes and Styles Self-discovery Conflict Resolution and Self Prioritizing and Managing Personal Management Workloads Project Management Fundamentals Managing Change Leading Change Strategic Planning Program Evaluation Methods The Leader versus the Manager Laboratory Recruiting and developing talented Leadership **Laboratory Staff** and The ethical Laboratory Professional Management: The Laboratory Leader as Communicator Inside and out Championing Patient Safety