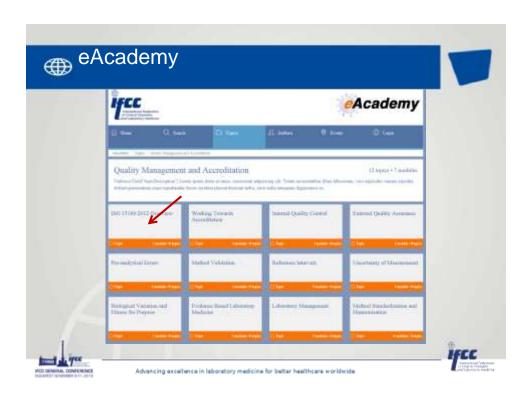

## C-IDL <u>Terms of reference</u>

- The purpose of this committee is:
  - To maintain the IFCC curriculum on which the e-Academy is based, and in line with the IFCC strategy for distance learning,
  - To create and promote web-based e-learning and educational activities. to satisfy the content requirements of the IFCC curriculum and National Societies' needs.
  - To solicit suggestions from National Societies, IFCC Committees, Task Forces and Working Groups to identify distance learning topic areas of value to IFCC;
    - The committee promotes a multidisciplinary approach to patient care by obtaining educational material, making it available on the web site and by providing links to other relevant resources.
  - To identify and evaluate existing distance learning programmes in relevant areas and, with permission and collaboration, modify these as necessary to fit IFCC requirements;
  - To develop new distance learning programmes where none already exist.
  - To explore and apply new educational technologies that could be helpful for IFCC distance learning program.