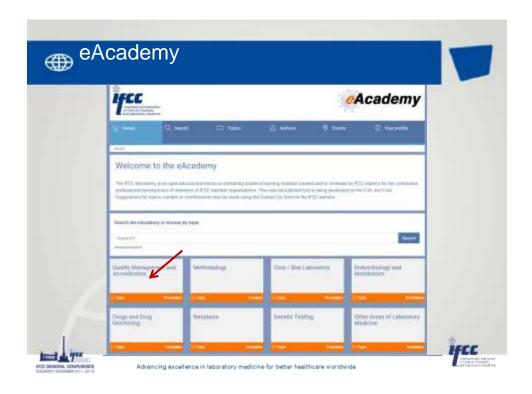

uggestions from National Societies, IFCC Committees, Task Forces and Working Groups to identify distance learning topic areas of value to IFCC;
    - The committee promotes a multidisciplinary approach to patient care by obtaining educational material, making it available on the web site and by providing links to other relevant resources.
  - To identify and evaluate existing distance learning programmes in relevant areas and, with permission and collaboration, modify these as necessary to fit IFCC requirements;
  - To develop new distance learning programmes where none already exist.
  - To explore and apply new educational technologies that could be helpful for IFCC distance learning program.



ifcc

Advancing excellence in laboratory medicine for better healthcare worldwide





























- · What are our plans
  - Recruited eAcademy Coordinators:
    - Paul Hamilton
    - David Armbruster
    - · Frank Quinn
    - · Rojeet Shrestha
  - Established Knovio account to facilitate recordings for eAcademy



Advancian excellence in laboratory medicine for hetter healthcase was liturate







- · What are our plans
  - Certificates/Diplomas
    - available following viewing and correctly answering questions



HCC

Advancing excellence in laboratory medicine for better healthcare worldwid