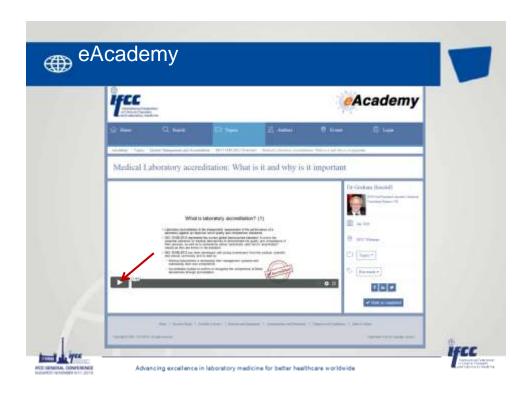

## C-IDL <u>Terms of reference</u>

- The purpose of this committee is:
  - To maintain the IFCC curriculum on which the e-Academy is based, and in line with the IFCC strategy for distance learning,
  - To create and promote web-based e-learning and educational activities. to satisfy the content requirements of the IFCC curriculum and National Societies' needs.
  - To solicit suggestions from National Societies, IFCC Committees, Task Forces and Working Groups to identify distance learning topic areas of value to IFCC;
    - The committee promotes a multidisciplinary approach to patient care by obtaining educational material, making it available on the web site and by providing links to other relevant resources.
  - To identify and evaluate existing distance learning programmes in relevant areas and, with permission and collaboration, modify these as necessary to fit IFCC requirements;
  - To develop new distance learning programmes where none already exist.
  - To explore and apply new educational technologies that could be helpful for IFCC distance learning program.