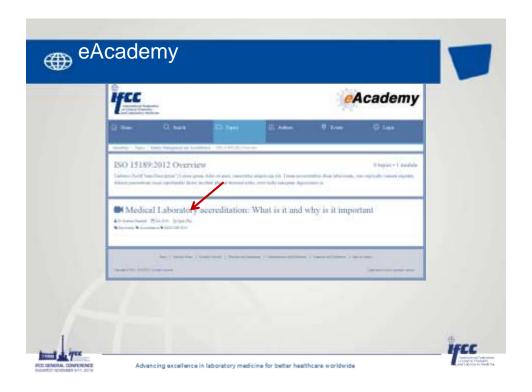

## C-IDL <u>Terms of reference</u>

- The purpose of this committee is:
  - To maintain the IFCC curriculum on which the e-Academy is based, and in line with the IFCC strategy for distance learning,
  - To create and promote web-based e-learning and educational activities. to satisfy the content requirements of the IFCC curriculum and National Societies' needs.
  - To solicit suggestions from National Societies, IFCC Committees, Task Forces and Working Groups to identify distance learning topic areas of value to IFCC;
    - The committee promotes a multidisciplinary approach to patient care by obtaining educational material, making it available on the web site and by providing links to other relevant resources.
  - To identify and evaluate existing distance learning programmes in relevant areas and, with permission and collaboration, modify these as necessary to fit IFCC requirements;
  - To develop new distance learning programmes where none already exist.
  - To explore and apply new educational technologies that could be helpful for IFCC distance learning program.