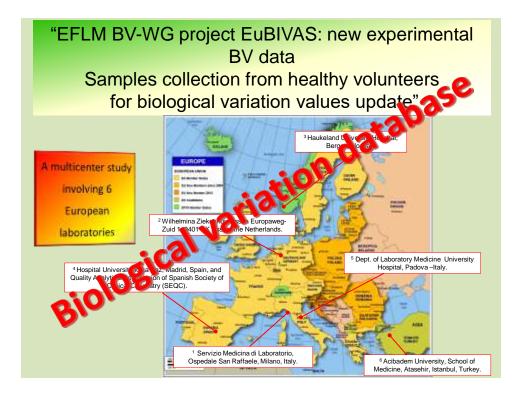

# **Performance Specifications**

✓ Outcome studies
 ✓ Biological variation
 ✓ State of the art

Clinical Chemistry 64:3 501-514 (2018) Evidence-Based Medicine and Test Utilization

#### The Biological Variation Data Critical Appraisal Checklist: A Standard for Evaluating Studies on Biological Variation

Aasne K. Aarsand, <sup>1,2\*</sup> Thomas Røraas,<sup>2</sup> Pilar Fernandez-Calle,<sup>3,4</sup> Carmen Ricos,<sup>4</sup> Jorge Diaz-Garzón,<sup>3,4</sup>
 Niels Jonker,<sup>5</sup> Carmen Perich,<sup>4,6</sup> Elisabet González-Lao,<sup>4,7</sup> Anna Carobene,<sup>8</sup> Joana Minchinela,<sup>4,9</sup>
 Abdurrahman Coşkun,<sup>10</sup> Margarita Simón,<sup>4,11</sup> Virtudes Álvarez,<sup>4</sup> William A. Bartlett,<sup>12</sup>
 Pilar Fernández-Fernández,<sup>4</sup> Beatriz Boned,<sup>4,13</sup> Federica Braga,<sup>14</sup> Zoraida Corte,<sup>4,15</sup> Berna Aslan,<sup>16</sup> and
 Sverre Sandberg<sup>1,2,17</sup> on behalf of the European Federation of Clinical Chemistry and Laboratory Medicine

Working Group on Biological Variation and Task and Finish Group for the Biological Variation Database

BACKGROUND: Concern has been raised about the quality of available biological variation (BV) estimates and the effect of their application in clinical practice. A European Federation of Clinical Chemistry and Laboratory Medirine Task and Finish Group has addressed this issue. The D scores. Outlier analysis and variance homogeneity testing were scored as C in >60% of 847 cases. Metaanalysis delivered a CV<sub>1</sub> estimate for ALT of 15.4%.