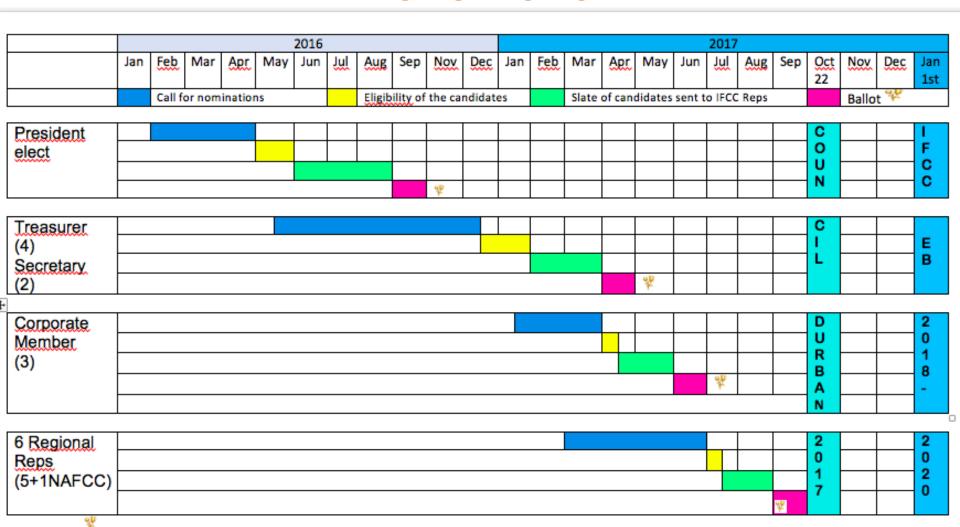

## Timetable for IFCC EB election 2018-2020

#### 1. Voting procedures established for Council

Rules of IFCC (Refer to Statute 5.12) V: 01.04.2016

1.10
President elect
OK

President Elect will take place at least three months prior to the end of the second year of the three years term of office of each Executive Board. The result of this election will be communicated to Members by electronic mail at least two months before the end of the same year.

|                                              | -6 month | -5 month | - 4 month                                                      | -3 month         | -2 month          | -1 month                          | Council |
|----------------------------------------------|----------|----------|----------------------------------------------------------------|------------------|-------------------|-----------------------------------|---------|
| 1.5<br>(President)<br>Treasurer<br>Secretary |          |          | Nominations<br>(President)<br>Treasurer<br>Secretary<br>(-4 m) | Ballot<br>(-3 m) | Results<br>(-2 m) |                                   |         |
| 1.8 IFCC regional Representatives            |          |          | Should be concluded in time to be announced at the council     |                  |                   |                                   |         |
| 1.9<br>Corporate<br>Member                   |          |          | Nominations<br>Sought<br>(-4 m)                                |                  | Ballot<br>(-2 m)  | Results<br>(end of the<br>ballot) |         |