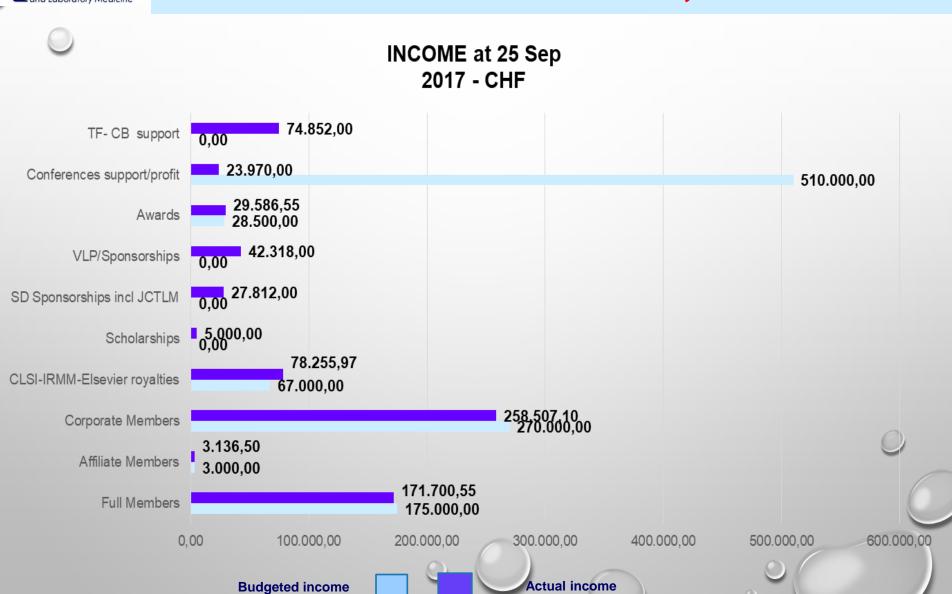

# INCOME AT 30 SEP 2017 CHF 715.138,67

# **INCOME OF IFCC**

## **TOTAL INCOME BY CATEGORIES**

## The income sources of IFCC are indicated below:

- 1.Full+Affiliate Members' contributions
- 2. Corporates members' contributions
- 3.Congresses & Conferences
- 4.Sponsorships
- 5.Royalties
- 6.Increase in value of investments in year
- 7.Realised profits on sales of investments
- 8. Marketable securities

## IFCC MEMBERSHIP DUES

| Dues              | CHF<br>2015 | CHF<br>2016 | CHF<br>2017 up-to-date |
|-------------------|-------------|-------------|------------------------|
| Full members      | 184 858     | 170 491     | 171 700                |
| Corporate members | 326 733     | 290 092     | 258 507                |
| Affiliate members | 2 866       | 4 377       | 3 136                  |
| Total             | 514 457     | 464 960     | 433 343                |