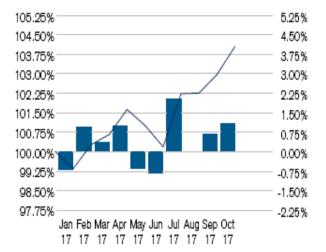

#### statement of assets as of 31.12.2015

page 3 / 14

0.73 %

| monthly return in th | monthly return in the above mentioned period |                        |                    |                                 |                                   |                                    |                                  |  |
|----------------------|----------------------------------------------|------------------------|--------------------|---------------------------------|-----------------------------------|------------------------------------|----------------------------------|--|
| month                | value end of month                           | change in<br>net value | average<br>capital | performance<br>net per<br>month | performance<br>net per<br>quarter | performance<br>net per<br>semester | performance<br>net<br>cumulative |  |
| 01.2015              | 2,991,071.77                                 | 123,140.63             | 2,867,931.14       | 4.29 %                          |                                   |                                    | 4.29 %                           |  |
| 02.2015              | 3,099,726.79                                 | 108,655.02             | 2,991,071.77       | 3.63 %                          |                                   |                                    | 8.08 %                           |  |
| 03.2015              | 3,140,970.12                                 | 41,243.33              | 3,099,726.79       | 1.33 %                          | 9.52 %                            |                                    | 9.52 %                           |  |
| 04.2015              | 3,164,712.12                                 | 23,742.00              | 3,140,970.12       | 0.76 %                          |                                   |                                    | 10.35 %                          |  |
| 05.2015              | 3,179,948.55                                 | 15,236.43              | 3,164,712.12       | 0.48 %                          |                                   |                                    | 10.88 %                          |  |
| 06.2015              | 3,073,214.60                                 | -106,733.95            | 3,179,948.55       | -3.36 %                         | -2.16 %                           | 7.16 %                             | 7.16 %                           |  |
| 07.2015              | 3,056,966.56                                 | -16,248.04             | 3,073,214.60       | -0.53 %                         |                                   |                                    | 6.59 %                           |  |
| 08.2015              | 2,893,848.56                                 | -163,118.00            | 3,056,966.56       | -5.34 %                         |                                   |                                    | 0.90 %                           |  |
| 09.2015              | 2,780,455.77                                 | -113,392.79            | 2,893,848.56       | -3.92 %                         | -9.53 %                           |                                    | -3.05 %                          |  |
| 10.2015              | 2,929,591.57                                 | 149,135.80             | 2,780,455.77       | 5.36 %                          |                                   |                                    | 2.15 %                           |  |
| 11.2015              | 2.960.659.72                                 | 31.068.15              | 2.929.591.57       | 1.06 %                          |                                   |                                    | 3.23 %                           |  |

2,960,659.72

-2.42 %

3.90 %

#### monthly return

-71,773.07

2824533014 T GE I CRM0031 734055 13:31 04.01.2016

2,888,886.65