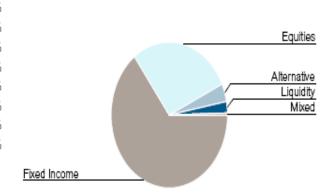

## **TOTAL INCOME BY CATEGORIES**

## The income sources of IFCC are indicated below:

- 1.Full+Affiliate Members' contributions
- 2. Corporates members' contributions
- 3.Congresses & Conferences
- 4.Sponsorships
- 5.Royalties
- 6.Increase in value of investments in year
- 7.Realised profits on sales of investments
- 8. Marketable securities