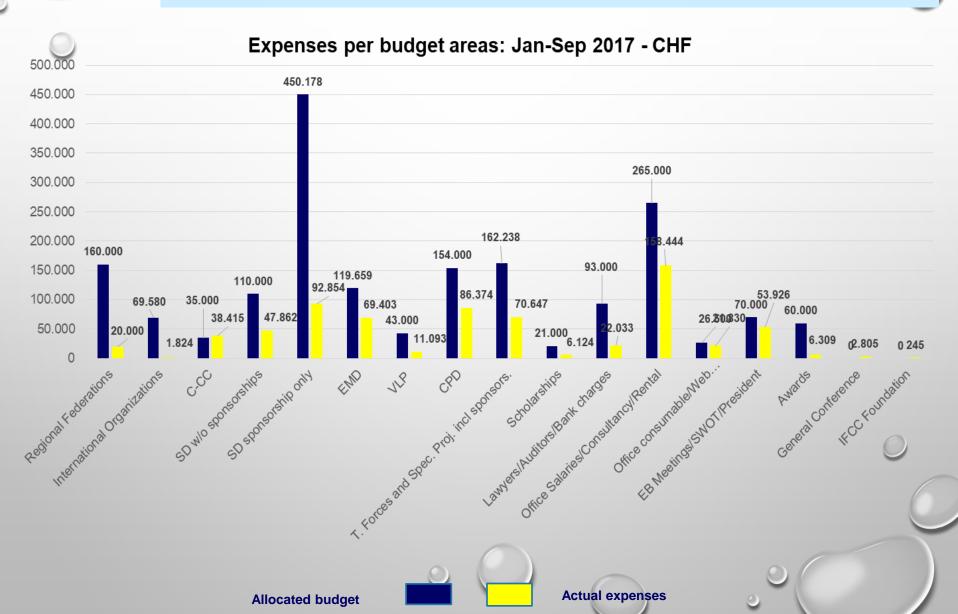

---------------|----------------|----------------|------------------|--------------------------|
| Total Income   | 1.952.283      | 979.147        | 1.053.500,00     | 715.138,67               |
| Total Expenses | 1.797.422      | 1.442.503      | 1.779.155,00     | 710.184,89               |
| Net Income     | 154.861        | -463.356       | -725.655,00      | 4.953,78                 |
|                |                |                |                  | ·                        |



# INCOME AT 30 SEP 2017 CHF 715.138,67





# 2017 Operational costs & financial charges CHF 710.184,89 at 30 Sep 2017 (39,91% allocated budget: CHF 1.779.155)

Expenses Jan-Sep 2017 - CHF - compared to total expenditure





# 2017 EXPENSES (CHF 710.184,89) at 30 Sep 2017 compared to allocated budget





# **INCOME OF IFCC**



## **TOTAL INCOME BY CATEGORIES**

## The income sources of IFCC are indicated below:

- 1.Full+Affiliate Members' contributions
- 2. Corporates members' contributions
- 3.Congresses & Conferences
- 4.Sponsorships
- 5.Royalties
- 6.Increase in value of investments in year
- 7.Realised profits on sales of investments
- 8. Marketable securities

## IFCC MEMBERSHIP DUES

| Dues              | CHF<br>2015 | CHF<br>2016 | CHF<br>2017 up-to-date |
|-------------------|-------------|-------------|------------------------|
| Full members      | 184 858     | 170 491     | 171 700                |
| Corporate members | 326 733     | 290 092     | 258 507                |
| Affiliate members | 2 866       | 4 377       | 3 136                  |
| Total             | 514