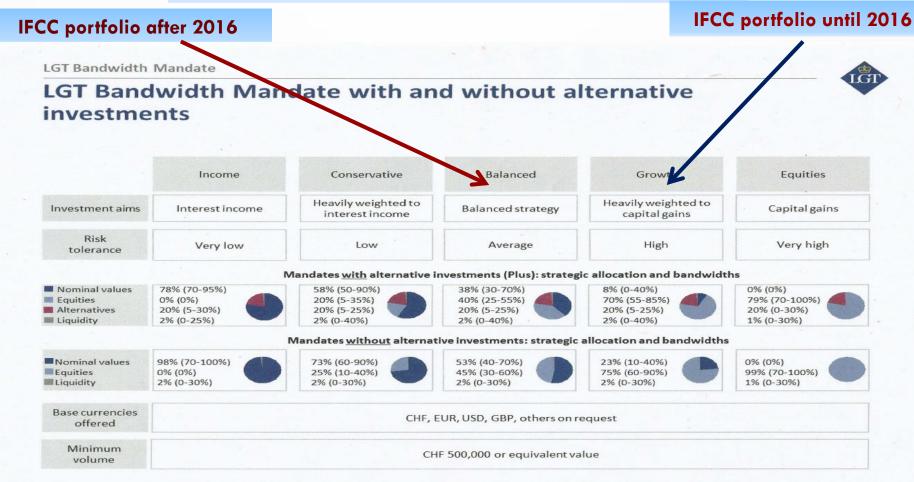

# "GROWTH" to "BALANCED" portfolio

Taking into consideration the current and future financial trends in economy, IFCC Executive Board decided to move from the "GROWTH" to "BALANCED" portfolio with less risks.