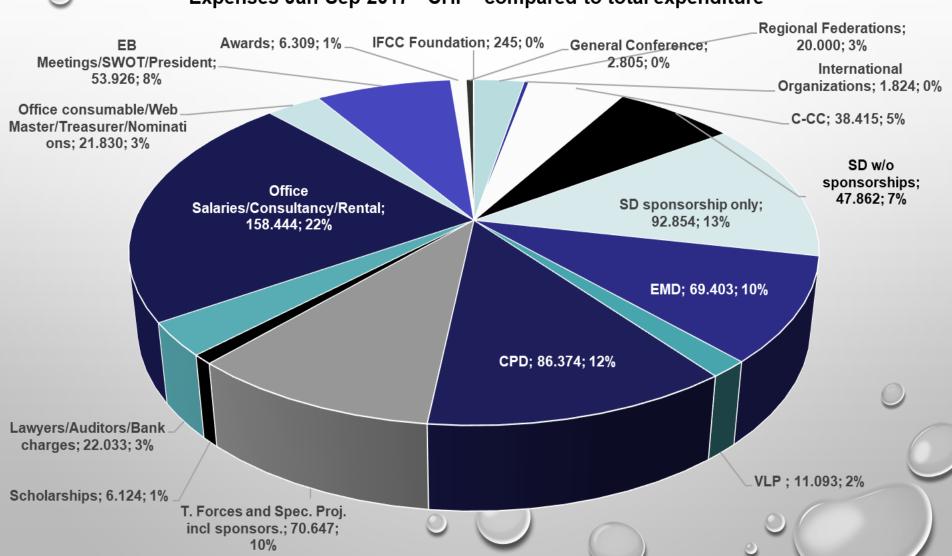

# 2017 Operational costs & financial charges CHF 710.184,89 at 30 Sep 2017 (39,91% allocated budget: CHF 1.779.155)

Expenses Jan-Sep 2017 - CHF - compared to total expenditure

# 2017 EXPENSES (CHF 710.184,89) at 30 Sep 2017 compared to allocated budget