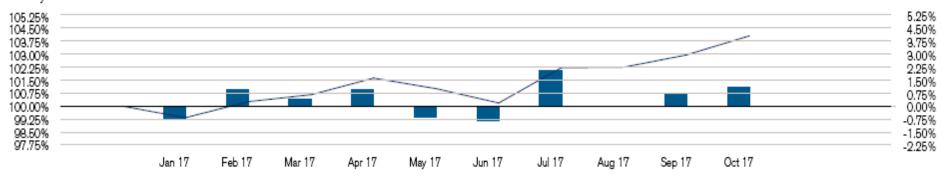

#### statement of assets as of 31.12.2015

page 3 / 14

0.73 %

| monthly return in th | monthly return in the above mentioned period |                        |                    |                                 |                                   |                                    |                                  |  |
|----------------------|----------------------------------------------|------------------------|--------------------|---------------------------------|-----------------------------------|------------------------------------|----------------------------------|--|
| month                | value end of month                           | change in<br>net value | average<br>capital | performance<br>net per<br>month | performance<br>net per<br>quarter | performance<br>net per<br>semester | performance<br>net<br>cumulative |  |
| 01.2015              | 2,991,071.77                                 | 123,140.63             | 2,867,931.14       | 4.29 %                          |                                   |                                    | 4.29 %                           |  |
| 02.2015              | 3,099,726.79                                 | 108,655.02             | 2,991,071.77       | 3.63 %                          |                                   |                                    | 8.08 %                           |  |
| 03.2015              | 3,140,970.12                                 | 41,243.33              | 3,099,726.79       | 1.33 %                          | 9.52 %                            |                                    | 9.52 %                           |  |
| 04.2015              | 3,164,712.12                                 | 23,742.00              | 3,140,970.12       | 0.76 %                          |                                   |                                    | 10.35 %                          |  |
| 05.2015              | 3,179,948.55                                 | 15,236.43              | 3,164,712.12       | 0.48 %                          |                                   |                                    | 10.88 %                          |  |
| 06.2015              | 3,073,214.60                                 | -106,733.95            | 3,179,948.55       | -3.36 %                         | -2.16 %                           | 7.16 %                             | 7.16 %                           |  |
| 07.2015              | 3,056,966.56                                 | -16,248.04             | 3,073,214.60       | -0.53 %                         |                                   |                                    | 6.59 %                           |  |
| 08.2015              | 2,893,848.56                                 | -163,118.00            | 3,056,966.56       | -5.34 %                         |                                   |                                    | 0.90 %                           |  |
| 09.2015              | 2,780,455.77                                 | -113,392.79            | 2,893,848.56       | -3.92 %                         | -9.53 %                           |                                    | -3.05 %                          |  |
| 10.2015              | 2,929,591.57                                 | 149,135.80             | 2,780,455.77       | 5.36 %                          |                                   |                                    | 2.15 %                           |  |
| 11.2015              | 2.960.659.72                                 | 31.068.15              | 2.929.591.57       | 1.06 %                          |                                   |                                    | 3.23 %                           |  |

2,960,659.72

-2.42 %

3.90 %

#### monthly return

-71,773.07

2824533014 T GE I CRM0031 734055 13:31 04.01.2016

2,888,886.65