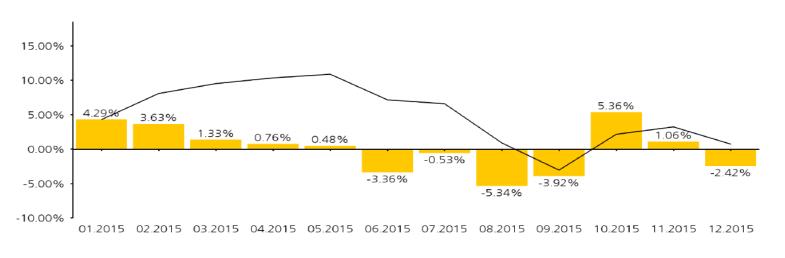

# IFCC INVESTMENTS AND RECENT DEVELOPMENTS

12.2015

client: International Federation of Clinical Chemistry and Laboratory Medicine (IFCC) client number: 2824533.014 reference currency: EUR

Rue du Rhône 21, CH-1204 Geneva

Phone +41 22 318 65 00, Fax +41 22 318 65 11 lgt.ch@lgt.com, www.lgt.ch, BIC BLFLCHBB CHE-116.267.756 VAT

-6.00 %

#### statement of assets as of 31.12.2015

page 3 / 14

0.73 %

| monthly return in th | monthly return in the above mentioned period |                        |                    |                                 |                                   |                                    |                                  |  |
|----------------------|----------------------------------------------|------------------------|--------------------|---------------------------------|-----------------------------------|------------------------------------|----------------------------------|--|
| month                | value end of month                           | change in<br>net value | average<br>capital | performance<br>net per<br>month | performance<br>net per<br>quarter | performance<br>net per<br>semester | performance<br>net<br>cumulative |  |
| 01.2015              | 2,991,071.77                                 | 123,140.63             | 2,867,931.14       | 4.29 %                          |                                   |                                    | 4.29 %                           |  |
| 02.2015              | 3,099,726.79                                 | 108,655.02             | 2,991,071.77       | 3.63 %                          |                                   |                                    | 8.08 %                           |  |
| 03.2015              | 3,140,970.12                                 | 41,243.33              | 3,099,726.79       | 1.33 %                          | 9.52 %                            |                                    | 9.52 %                           |  |
| 04.2015              | 3,164,712.12                                 | 23,742.00              | 3,140,970.12       | 0.76 %                          |                                   |                                    | 10.35 %                          |  |
| 05.2015              | 3,179,948.55                                 | 15,236.43              | 3,164,712.12       | 0.48 %                          |                                   |                                    | 10.88 %                          |  |
| 06.2015              | 3,073,214.60                                 | -106,733.95            | 3,179,948.55       | -3.36 %                         | -2.16 %                           | 7.16 %                             | 7.16 %                           |  |
| 07.2015              | 3,056,966.56                                 | -16,248.04             | 3,073,214.60       | -0.53 %                         |                                   |                                    | 6.59 %                           |  |
| 08.2015              | 2,893,848.56                                 | -163,118.00            | 3,056,966.56       | -5.34 %                         |                                   |                                    | 0.90 %                           |  |
| 09.2015              | 2,780,455.77                                 | -113,392.79            | 2,893,848.56       | -3.92 %                         | -9.53 %                           |                                    | -3.05 %                          |  |
| 10.2015              | 2,929,591.57                                 | 149,135.80             | 2,780,455.77       | 5.36 %                          |                                   |                                    | 2.15 %                           |  |
| 11.2015              | 2.960.659.72                                 | 31.068.15              | 2.929.591.57       | 1.06 %                          |                                   |                                    | 3.23 %                           |  |

2,960,659.72

-2.42 %

3.90 %

#### monthly return

-71,773.07

2824533014 T GE I CRM0031 734055 13:31 04.01.2016

2,888,886.65