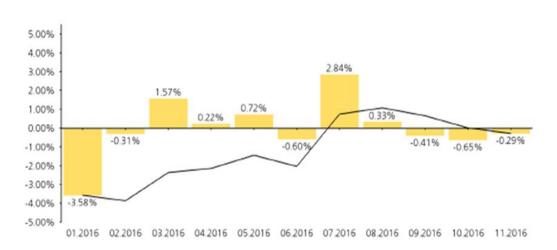

# "GROWTH" to "BALANCED" portfolio

Taking into consideration the current and future financial trends in economy, IFCC Executive Board decided to move from the "GROWTH" to "BALANCED" portfolio with less risks.