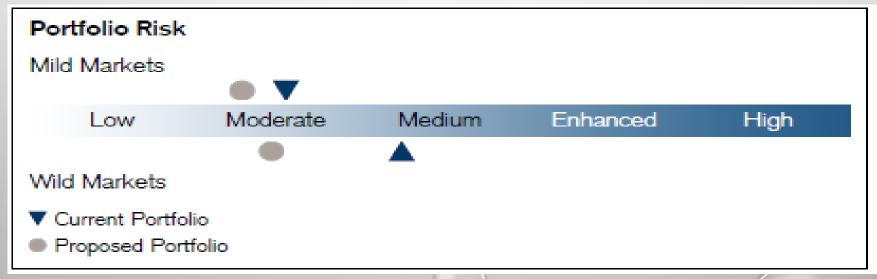

# "GROWTH" to "BALANCED" portfolio

Taking into consideration the current and future financial trends in economy, IFCC Executive Board decided to move from the "GROWTH" to "BALANCED" portfolio with less risks.