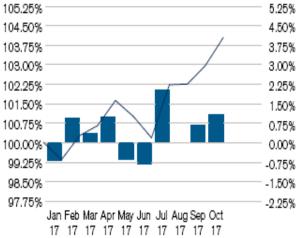

#### statement of assets as of 31.12.2015

page 3 / 14

0.73 %

| monthly return in th | monthly return in the above mentioned period |                        |                    |                                 |                                   |                                    |                                  |  |
|----------------------|----------------------------------------------|------------------------|--------------------|---------------------------------|-----------------------------------|------------------------------------|----------------------------------|--|
| month                | value end of month                           | change in<br>net value | average<br>capital | performance<br>net per<br>month | performance<br>net per<br>quarter | performance<br>net per<br>semester | performance<br>net<br>cumulative |  |
| 01.2015              | 2,991,071.77                                 | 123,140.63             | 2,867,931.14       | 4.29 %                          |                                   |                                    | 4.29 %                           |  |
| 02.2015              | 3,099,726.79                                 | 108,655.02             | 2,991,071.77       | 3.63 %                          |                                   |                                    | 8.08 %                           |  |
| 03.2015              | 3,140,970.12                                 | 41,243.33              | 3,099,726.79       | 1.33 %                          | 9.52 %                            |                                    | 9.52 %                           |  |
| 04.2015              | 3,164,712.12                                 | 23,742.00              | 3,140,970.12       | 0.76 %                          |                                   |                                    | 10.35 %                          |  |
| 05.2015              | 3,179,948.55                                 | 15,236.43              | 3,164,712.12       | 0.48 %                          |                                   |                                    | 10.88 %                          |  |
| 06.2015              | 3,073,214.60                                 | -106,733.95            | 3,179,948.55       | -3.36 %                         | -2.16 %                           | 7.16 %                             | 7.16 %                           |  |
| 07.2015              | 3,056,966.56                                 | -16,248.04             | 3,073,214.60       | -0.53 %                         |                                   |                                    | 6.59 %                           |  |
| 08.2015              | 2,893,848.56                                 | -163,118.00            | 3,056,966.56       | -5.34 %                         |                                   |                                    | 0.90 %                           |  |
| 09.2015              | 2,780,455.77                                 | -113,392.79            | 2,893,848.56       | -3.92 %                         | -9.53 %                           |                                    | -3.05 %                          |  |
| 10.2015              | 2,929,591.57                                 | 149,135.80             | 2,780,455.77       | 5.36 %                          |                                   |                                    | 2.15 %                           |  |
| 11.2015              | 2.960.659.72                                 | 31.068.15              | 2.929.591.57       | 1.06 %                          |                                   |                                    | 3.23 %                           |  |

2,960,659.72

-2.42 %

3.90 %

#### monthly return

-71,773.07

2824533014 T GE I CRM0031 734055 13:31 04.01.2016

2,888,886.65