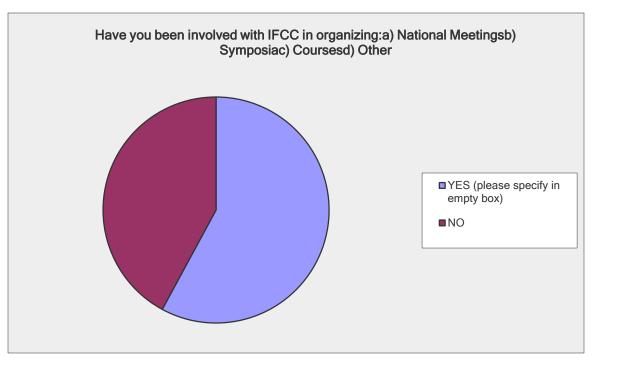

## Have you been involved with IFCC in organizing: National meeting, symposia, courses, other....?

| Answer Options                                                                                                                                                                              | Response<br>Percent | Response Count |
|---------------------------------------------------------------------------------------------------------------------------------------------------------------------------------------------|---------------------|----------------|
| YES (please specify in empty box)                                                                                                                                                           | 57.9%               | 22             |
| NO                                                                                                                                                                                          | 42.1%               | 16             |
| If answered YES, please provide details, accordingly to below possibilities:a)<br>as COC, Speaker, Lab Expob) as Chair, co-Chair, Speakerc) as Organizer,<br>Professor, Universityd) Other: |                     | 22             |
| а                                                                                                                                                                                           | nswered question    | 38             |
|                                                                                                                                                                                             | skipped question    | 0              |
|                                                                                                                                                                                             |                     |                |