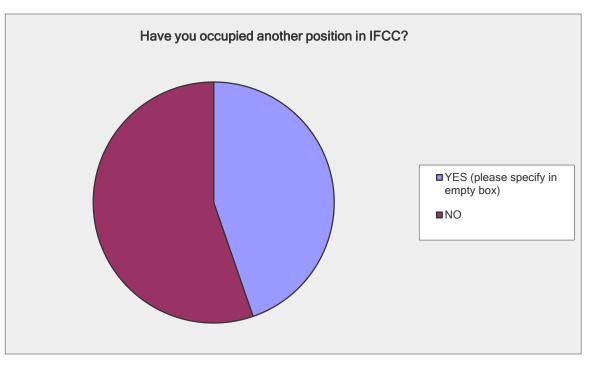

#### Have you occupied another position in IFCC?

| Answer Options                                                                                                                | Response<br>Percent | Response Count |
|-------------------------------------------------------------------------------------------------------------------------------|---------------------|----------------|
| YES (please specify in empty box)                                                                                             | 44.7%               | 17             |
| NO                                                                                                                            | 55.3%               | 21             |
| If answered YES, please indicate in which of below indicated roles, and when:EBDIVISIONCOMMITTEEWORKING GROUPTASK FORCE OTHER |                     | 18             |
| а                                                                                                                             | nswered question    | 38             |
|                                                                                                                               | skipped question    | 0              |