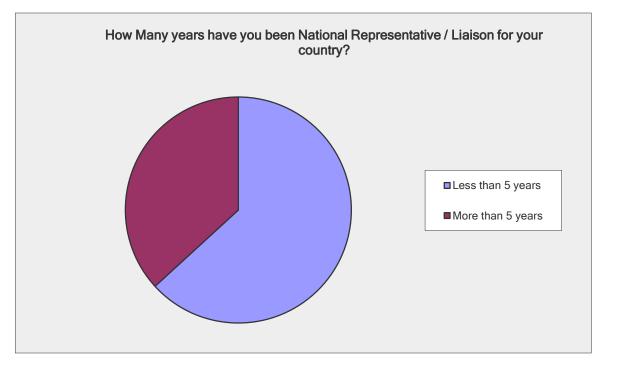

#### How many years have you been National Representative / Liaison for your country?

| Answer Options    | Response Percent  | Response Count |
|-------------------|-------------------|----------------|
| Less than 5 years | 63.2%             | 24             |
| More than 5 years | 36.8%             | 14             |
|                   | answered question | 38             |
|                   | skipped question  | 0              |