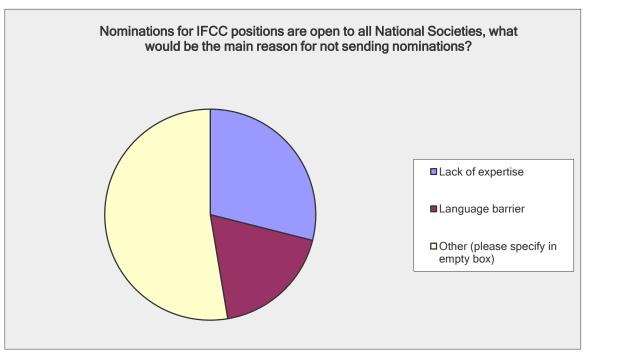

## Nominations for IFCC positions are open to all NS, what would be the main reason for not sending nominations?

| Answer Options                      | Response<br>Percent | Response Count |
|-------------------------------------|---------------------|----------------|
| Lack of expertise                   | 28.9%               | 11             |
| Language barrier                    | 18.4%               | 7              |
| Other (please specify in empty box) | 52.6%               | 20             |
| Please specify:                     |                     | 22             |
|                                     | answered question   | 38             |
|                                     | skipped question    | 0              |