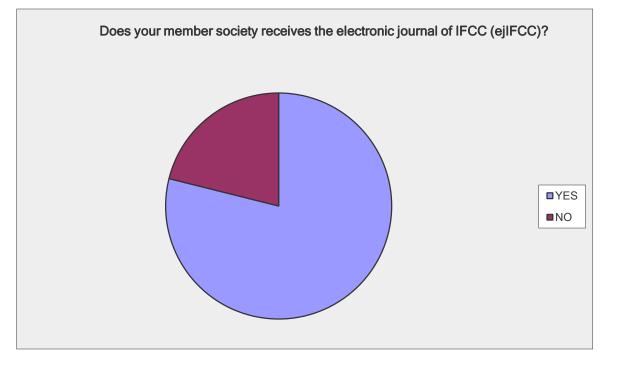

#### Does your member society receive the electronic journal of IFCC?

| Answer Options | Response<br>Percent | Response<br>Count |
|----------------|---------------------|-------------------|
| YES            | 78.9%               | 30                |
| NO             | 21.1%               | 8                 |
| ar             | swered question     | 38                |
|                | skipped question    | 0                 |