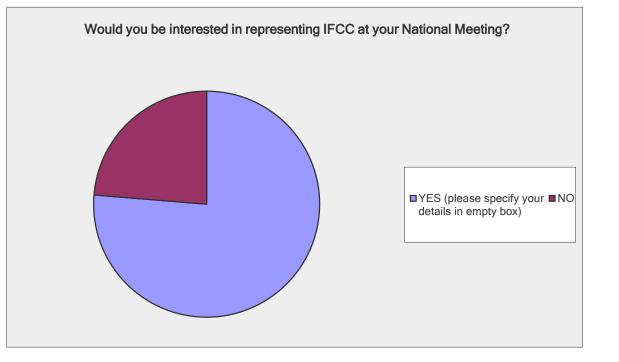

## Would you be interested in representing IFCC at your National meeting?

| Answer Options                                                                       | Response<br>Percent | Response Count |
|--------------------------------------------------------------------------------------|---------------------|----------------|
| YES (please specify your details in empty box)                                       | 76.3%               | 29             |
| NO                                                                                   | 23.7%               | 9              |
| If answered YES, please provide your contact details:Name:National<br>Society:email: |                     | 29             |
| а                                                                                    | nswered question    | 38             |
|                                                                                      | skipped question    | 0              |