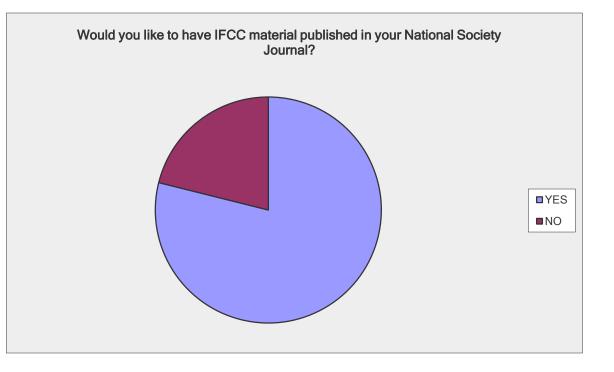

#### Would you like to have IFCC material published in your NS Journal?

| Answer Options | Response<br>Percent | Response Count |
|----------------|---------------------|----------------|
| YES            | 78.9%               | 30             |
| NO             | 21.1%               | 8              |
| а              | nswered question    | 38             |
|                | skipped question    | 0              |