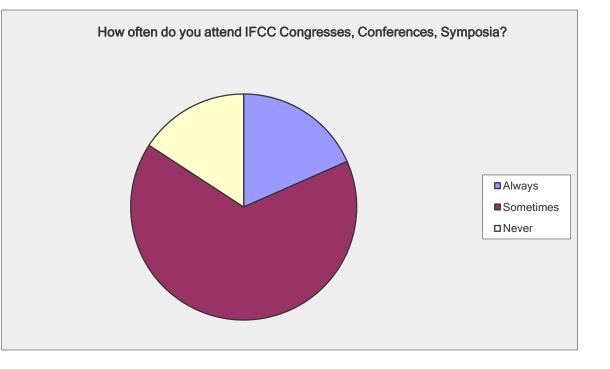

#### How often do you attend IFCC Congresses, conferences, symposia...?

| Answer Options                                                                                                                            | Response<br>Percent | Response Count |
|-------------------------------------------------------------------------------------------------------------------------------------------|---------------------|----------------|
| Always                                                                                                                                    | 18.4%               | 7              |
| Sometimes                                                                                                                                 | 65.8%               | 25             |
| Never                                                                                                                                     | 15.8%               | 6              |
| If you attend IFCC events, would you like to directly participate? If YES, please specify if in person, via internet, teleconference, etc |                     | 23             |
| а                                                                                                                                         | nswered question    | 38             |
|                                                                                                                                           | skipped question    | 0              |