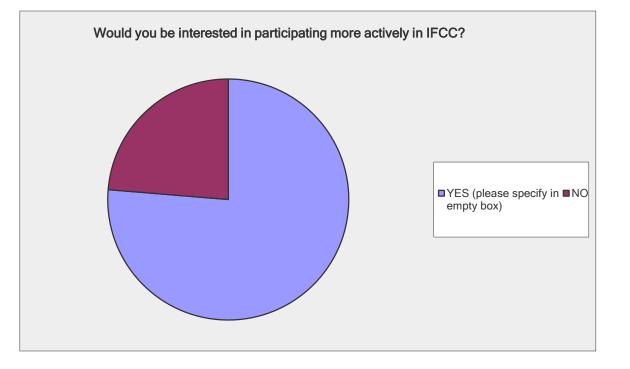

#### Would you be interested in participating more actively in IFCC?

| Answer Options                                                            | Response<br>Percent | Response Count |
|---------------------------------------------------------------------------|---------------------|----------------|
| YES (please specify in empty box)                                         | 76.3%               | 29             |
| NO                                                                        | 23.7%               | 9              |
| Please specify how you would like to be more involved in IFCC activities: |                     | 25             |
| answered question                                                         |                     | 38             |
|                                                                           | skipped question    | 0              |